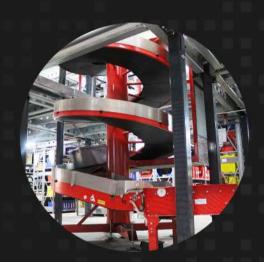

# **Spiral Chutes**

Spiral Chute Conveyors are the most economical, fast, safe, efficient and low maintenance way to safely convey items from one level down to another, at controlled and constant speeds, driven by gravity and using

A wide range of options designed to integrate with any system, it can be configured to interface with any roller or belt conveyor system.

Safe and controlled downward movement

**High level of customization** 

**Durable construction** 

- Fast and simple installation;
- Built for a smooth and even flow;
- It can be customized to your application;
- Custom infeed and exit chutes;
- Low procurement costs and low maintenance cost/effort;
- No moving parts and no spare and wear parts;
- Durable construction with bolt-together assembly;
- Capable of handling different products at the same time.