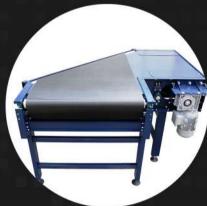

#### **Belt Coneyors**

(horizontal, inclined, concave, curved or spiral conveyors)