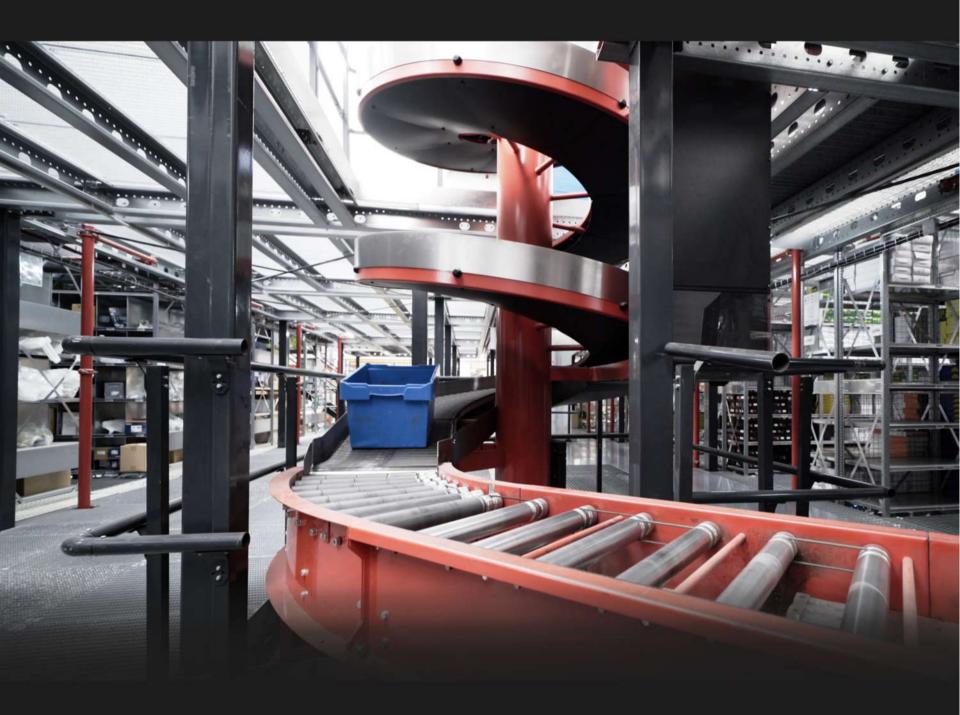

# **KEY PRODUCT**

# **Spiral Chutes**

Spiral Chute Conveyors are the most economical, fast, safe, efficient and low maintenance way to safely convey items from one level down to another, at controlled and constant speeds, driven by gravity and using

A wide range of options designed to integrate with any system, it can be configured to interface with any roller or belt conveyor system.

Safe and controlled downward movement

**High level of customization** 

**Durable construction** 

- Fast and simple installation;
- Built for a smooth and even flow;
- It can be customized to your application;
- Custom infeed and exit chutes;
- Low procurement costs and low maintenance cost/effort;
- No moving parts and no spare and wear parts;
- Durable construction with bolt-together assembly;
- Capable of handling different products at the same time.