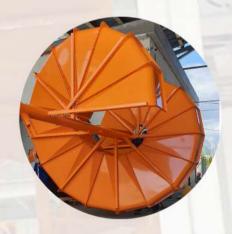

# **Spiral Chutes**

Spiral Chute Conveyors are the most economical, fast, safe, efficient and low maintenance way to safely convey items from one level down to another, at controlled and constant speeds, driven by gravity and using

A wide range of options designed to integrate with any system, it can be configured to interface with any roller or belt conveyor system.

Safe and controlled downward movement

**High level of customization** 

**Durable construction** 

- Fast and simple installation;
- Built for a smooth and even flow;
- It can be customized to your application;
- Custom infeed and exit chutes;
- Low procurement costs and low maintenance cost/effort;
- No moving parts and no spare and wear parts;
- Durable construction with bolt-together assembly;
- Capable of handling different products at the same time.