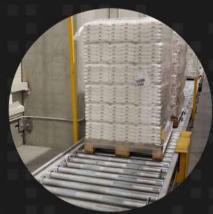

# Roller Conveyors (driven or gravitational)

#### **Belt Coneyors**

(horizontal, inclined, concave, curved or spiral conveyors)