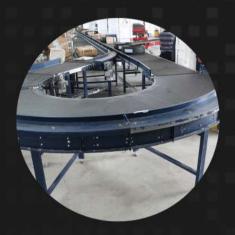

#### **Belt Coneyors**

(horizontal, inclined, concave, curved or spiral conveyors)