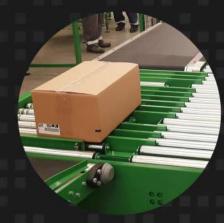

# Roller Conveyors (driven or gravitational)

#### **Belt Coneyors**

(horizontal, inclined, concave, curved or spiral conveyors)