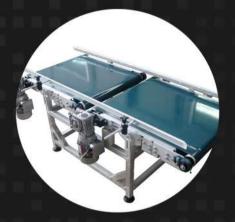

#### **Belt Coneyors**

(horizontal, inclined, concave, curved or spiral conveyors)