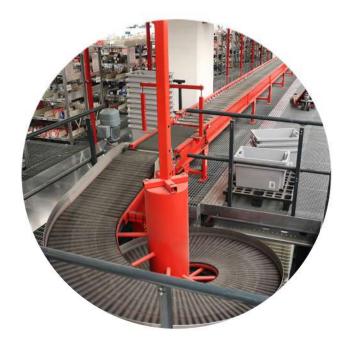

# **Spiral Chutes**

Spiral Chute Conveyors are the most economical, fast, safe, efficient and low maintenance way to safely convey items from one level down to another, at controlled and constant speeds, driven by gravity and using

A wide range of options designed to integrate with any system, it can be configured to interface with any roller or belt conveyor system.

Safe and controlled downward movement

**High level of customization** 

**Durable construction** 

- Fast and simple installation;
- Built for a smooth and even flow;
- It can be customized to your application;
- Custom infeed and exit chutes;
- Low procurement costs and low maintenance cost/effort;
- No moving parts and no spare and wear parts;
- Durable construction with bolt-together assembly;
- Capable of handling different products at the same time.