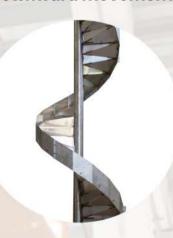

# **Spiral Chutes**

Spiral Chute Conveyors are the most economical, fast, safe, efficient and low maintenance way to safely convey items from one level down to another, at controlled and constant speeds, driven by gravity and using

A wide range of options designed to integrate with any system, it can be configured to interface with any roller or belt conveyor system.

Safe and controlled downward movement

**High level of customization** 

**Durable construction** 

- Fast and simple installation;
- Built for a smooth and even flow;
- It can be customized to your application;
- Custom infeed and exit chutes;
- Low procurement costs and low maintenance cost/effort;
- No moving parts and no spare and wear parts;
- Durable construction with bolt-together assembly;
- Capable of handling different products at the same time.