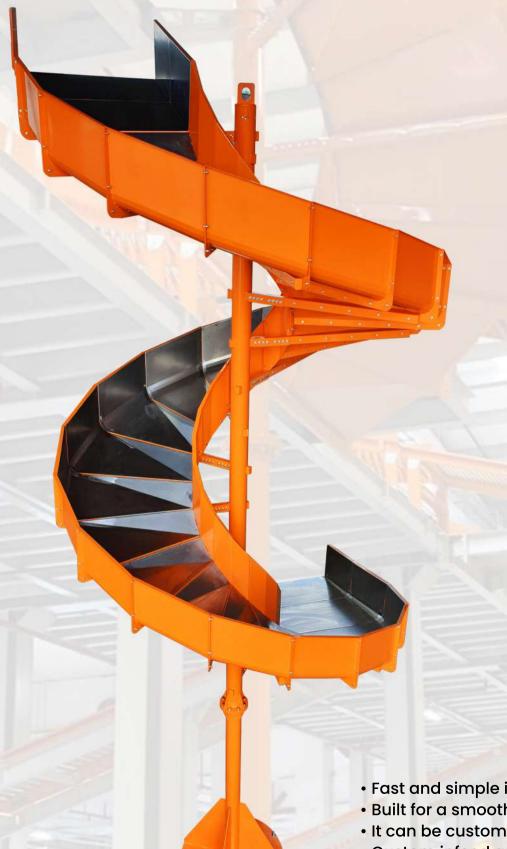

# **Spiral Chutes**

Spiral Chute Conveyors are the most economical, fast, safe, efficient and low maintenance way to safely convey items from one level down to another, at controlled and constant speeds, driven by gravity and using

A wide range of options designed to integrate with any system, it can be configured to interface with any roller or belt conveyor system.

Safe and controlled downward movement

**High level of customization** 

**Durable construction** 

- Fast and simple installation;
- Built for a smooth and even flow;
- It can be customized to your application;
- Custom infeed and exit chutes;
- Low procurement costs and low maintenance cost/effort;
- No moving parts and no spare and wear parts;
- Durable construction with bolt-together assembly;
- Capable of handling different products at the same time.